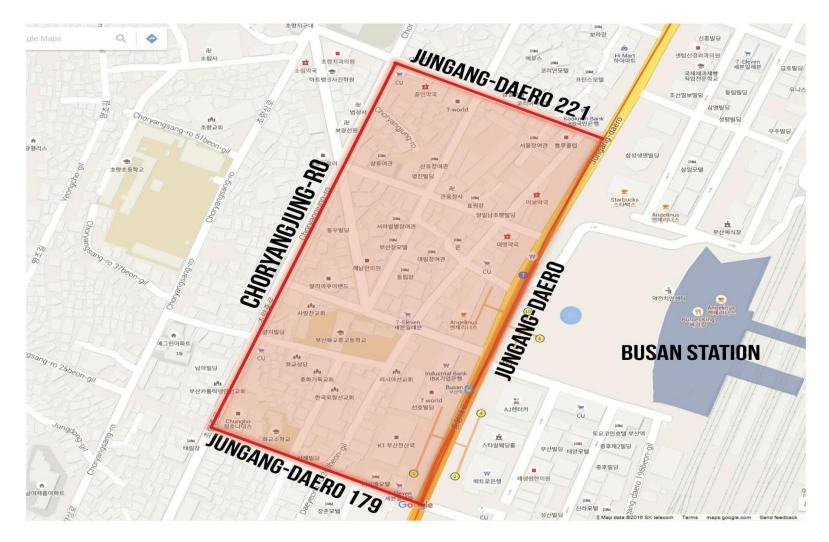

|
| (S)                                     |                           |                         |
|                                         |                           |                         |

NOTE: S =Safety P= Prostitution H= Human Trafficking SM= Sexual Misconduct

**Jnclassified** 



KOREA Unclassified

I LOVE

THIS BAR

NEW

Seo

GOLDEN

GATE

CLUB

×

칠곡석전우편

진컴퓨터

CHERRY

CLUB

AN RIARI

Caught after

Curfew



Unclassified





- 1. Club Monkey
- 2. Club Frog
- 3. Thursday Party I
- 4. Thursday Party II
- 5. Old Skool
- 6. Club Second
- 7. Who's Bob
- 8. My Favorite Bar
- 9. Juliard's
- 10. Bombay's
- 11. Club Egg
- 12.Bus
- 13. Club Valve
- 14. Cocktail Bar
- 15. Kiki's Part 2
- 16. Urban
- 17. Jeep
- 18. Bunnys
- 19. Hello
  - Foreign Pub





## **BUSAN – TEXAS STREET**



Unclassified