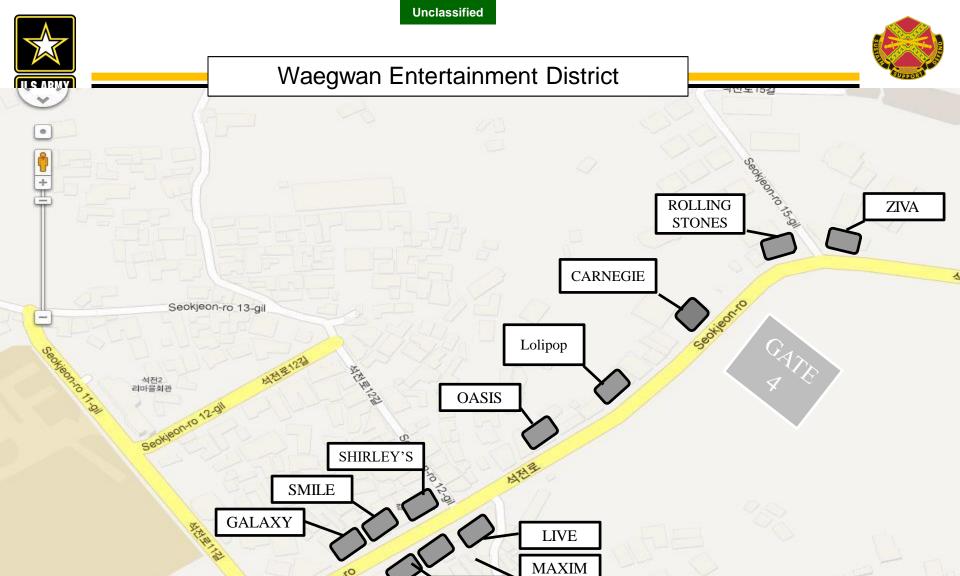

Caught after

Curfew

Unclassified

- 1. Club Monkey
- 2. Club Frog
- 3. Thursday Party I
- 4. Thursday Party II
- 5. Old Skool
- 6. Club Second
- 7. Who's Bob
- 8. My Favorite Bar
- 9. Juliard's
- 10. Bombay's
- 11. Club Egg
- 12.Bus
- 13. Club Valve
- 14. Cocktail Bar
- 15. Kiki's Part 2
- 16. Urban
- 17. Jeep
- 18. Bunnys
- 19. Hello
  - Foreign Pub